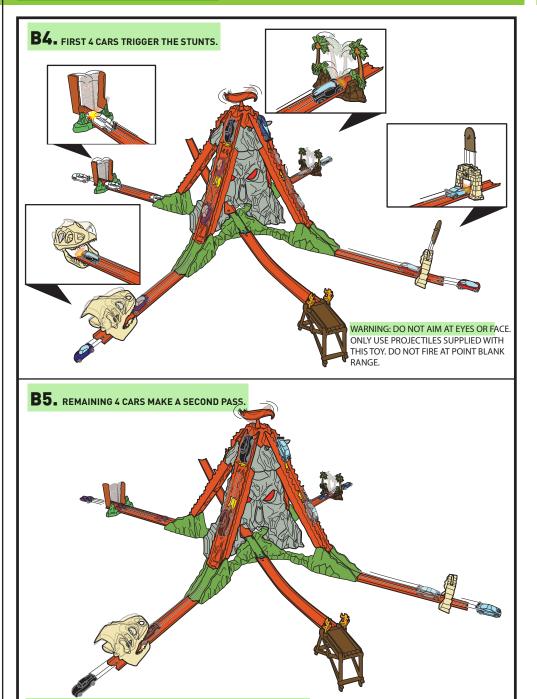

#### TO PLAY (CONTD.)



#### **MORE WAYS TO PLAY**

## CONNECT & COMBINE TRACK BUILDER STUNTS AND ACCESSORIES TO CREATE TONS OF DIFFERENT SET-UPS!







EACH SOLD SEPARATELY, SUBJECT TO AVAILABILITY.

#### **PERFORMANCE TIPS**

- Q. My car keeps crashing on the tracks for no reason. What is the problem?
- A. Clear all obstructions on the tracks. Adjust track side walls at each connection point.
- Q. My car keeps slowing down by itself on the tracks.
- A. Lint may collect around your car's axles. This may cause the car to run slowly. Use tweezers or a toothpick to remove lint.





©2015 Mattel. All Rights Reserved. Mattel, Inc., 636 Girard Avenue, East Aurora, NY 14052, U.S.A. Consumer Services 1-800-524-8697. Mattel U.K. Ltd., Vanwall Business Park, Maidenhead SL6 4UB. Helpline 01628 500303. Mattel Australia