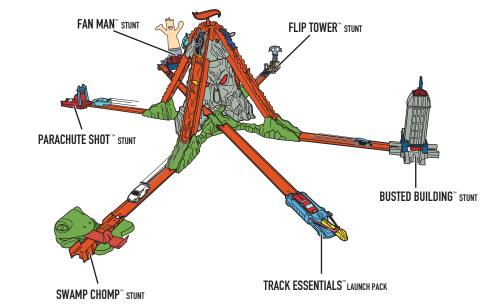

## CONNECT & COMBINE TRACK BUILDER STUNTS AND ACCESSORIES TO CREATE TONS OF DIFFERENT SET-UPS!

EACH SOLD SEPARATELY, SUBJECT TO AVAILABILITY.