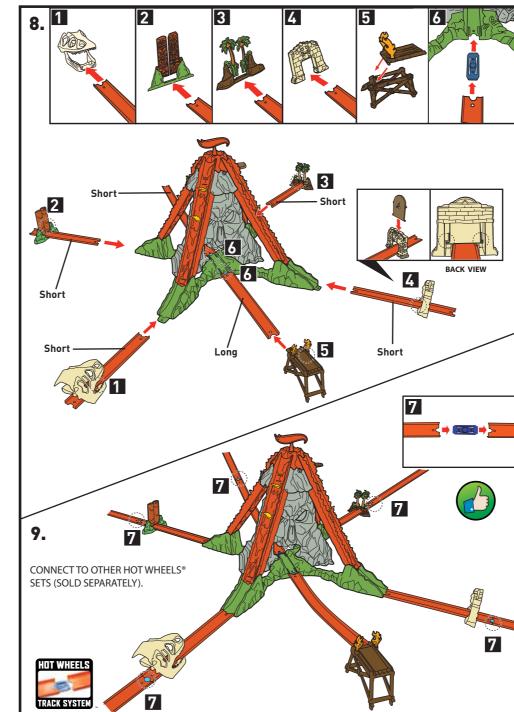

## CONNECT & COMBINE TRACK BUILDER STUNTS AND ACCESSORIES TO CREATE TONS OF DIFFERENT SET-UPS!

EACH SOLD SEPARATELY, SUBJECT TO AVAILABILITY.

#### **TO PLAY**