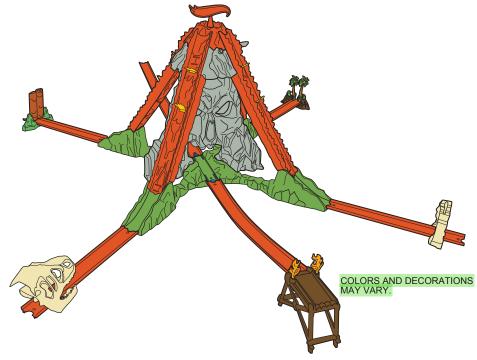

## CONNECT & COMBINE TRACK BUILDER STUNTS AND ACCESSORIES TO CREATE TONS OF DIFFERENT SET-UPS!

EACH SOLD SEPARATELY, SUBJECT TO AVAILABILITY.

# TRACK BUILDER VOLCANO BLAST

INCLUDES 1 VEHICLE. ADDITIONAL VEHICLES SOLD SEPARATELY.

NOT FOR USE WITH SOME HOT WHEELS® VEHICLES.