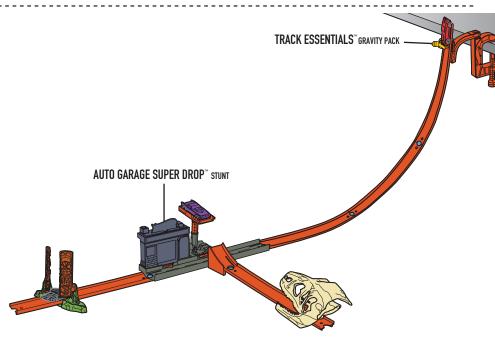

## CONNECT & COMBINE TRACK BUILDER STUNTS AND ACCESSORIES TO CREATE TONS OF DIFFERENT SET-UPS!

EACH SOLD SEPARATELY, SUBJECT TO AVAILABILITY.