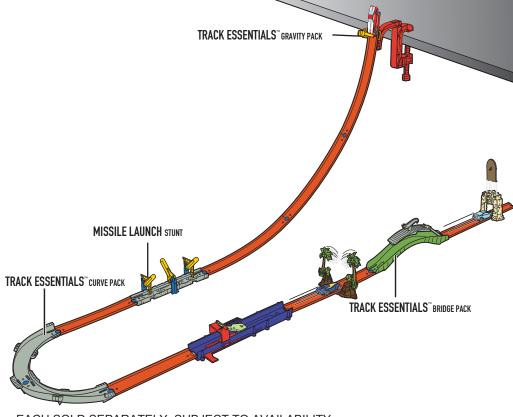

## CONNECT & COMBINE TRACK BUILDER STUNTS AND ACCESSORIES TO CREATE TONS OF DIFFERENT SET-UPS!

EACH SOLD SEPARATELY, SUBJECT TO AVAILABILITY.